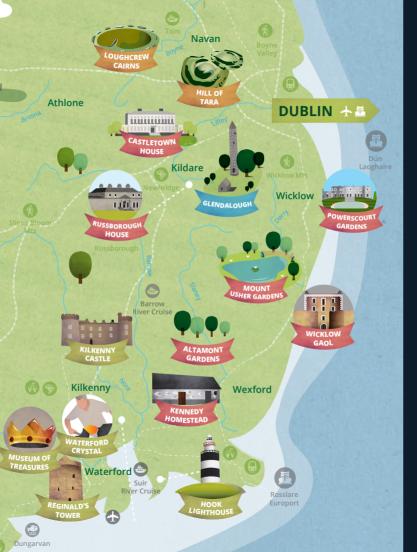

# Tour of Irelands Ancient East

Dublin is a city steeped in heritage and its Viking history is just waiting to be uncovered.

- Book of Kells
- Dublin Castle

Immerse yourself in the narrow slipways, historic pubs, bright-coloured shops and festivals of Kilkenny

- Kilkenny Castle
- St. Canice's Cathedral & Round Tower

# WATERFORD VIKING TRIANGLE

Delve into the precious artefacts of the Irelands oldest city Waterford and discover treasures in some of the amazing museums.

Medieval Museum

**NEVILLE HOTELS** 

# VIKING & MEDIEVAL DUBLIN

- St Patricks Cathedral

# KILKENNY MEDIEVAL MILE

Smithwick's Experience Kilkenny

- Reginald's Tower
- Bishop's Palace

The luxury 4 Star Royal Marine Hotel is situated in the coastal town of Dún Laoghaire overlooking Dublin Bay.